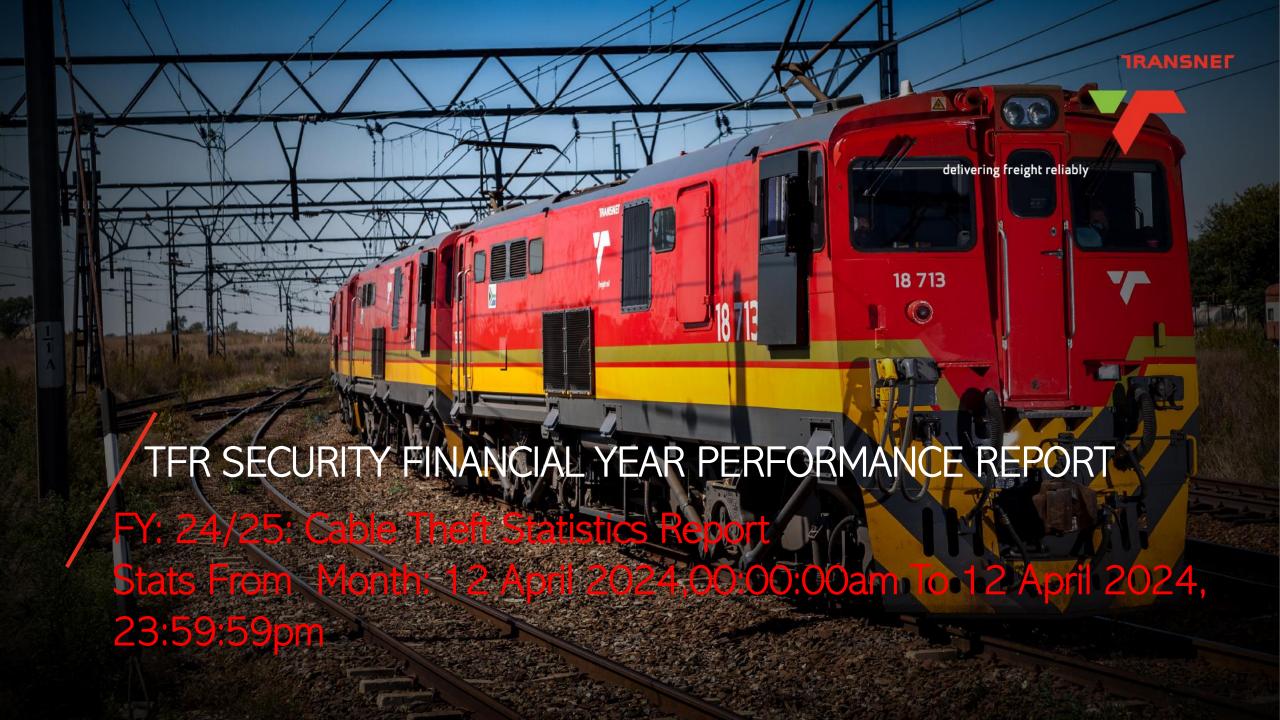

Stats From Month: 12 April 2024,00:00:00am To 12 April 2024, 23:59:59pm

| No | Transnet Freight Rail<br>Corridor | Cable Incident | Cable Loss In Metres | Other Incidents | Suspects arrested |
|----|-----------------------------------|----------------|----------------------|-----------------|-------------------|
| 1  | Cape Corridor                     | 3              | 809                  | 1               | O                 |
| 2  | Ore Corridor                      | Ο              | Ο                    | Ο               | O                 |
| 3  | Central Corridor                  | 5              | 470                  | 0               | 4                 |
| 4  | Container Corridor                | 4              | 402                  | 1               | 2                 |
| 5  | North Corridor                    | 1              | 134                  | 1               | O                 |
| 6  | North-East Corridor               | 1              | 268                  | 1               | O                 |
| 7  | Total                             | 14             | 2 083                | 4               | 6                 |

<sup>\*</sup>Other incidents: Theft and vandalism of other rail infrastructure

To report cable incidents please call the Transnet Freight Rail hotline number at 0800 003 056 or email: <u>Transnet@tip-off.com</u>