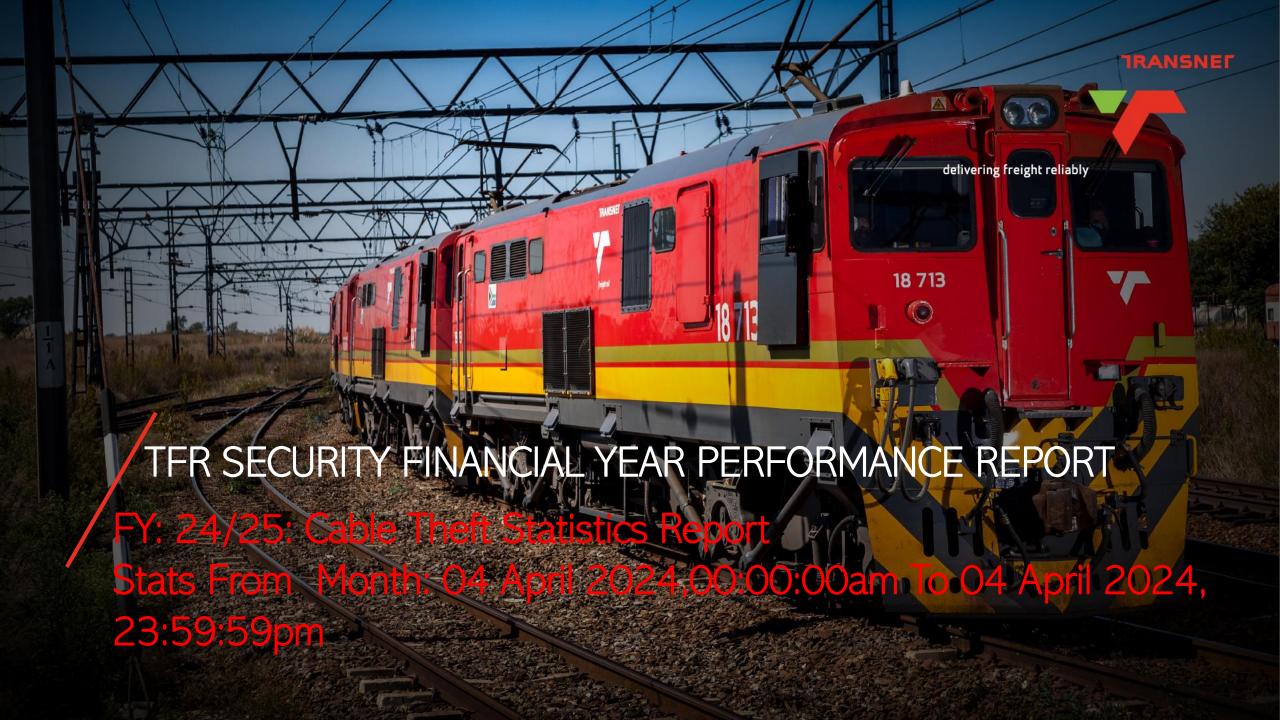

Stats From Month: 04 April 2024,00:00:00am To 04 April 2024, 23:59:59pm

| No | Transnet Freight Rail<br>Corridor | Cable Incident | Cable Loss In Metres | Other Incidents | Suspects arrested |
|----|-----------------------------------|----------------|----------------------|-----------------|-------------------|
| 1  | Cape Corridor                     | 0              | Ο                    | 2               | O                 |
| 2  | Ore Corridor                      | Ο              | Ο                    | Ο               | Ο                 |
| 3  | Central Corridor                  | Ο              | Ο                    | 3               | O                 |
| 4  | Container Corridor                | 2              | 971                  | 0               | 2                 |
| 5  | North Corridor                    | 2              | 203                  | 0               | O                 |
| 6  | North-East Corridor               | Ο              | Ο                    | 0               | O                 |
| 7  | Total                             | 4              | 1 174                | 5               | 2                 |

<sup>\*</sup>Other incidents: Theft and vandalism of other rail infrastructure

To report cable incidents please call the Transnet Freight Rail hotline number at 0800 003 056 or email: <u>Transnet@tip-off.com</u>